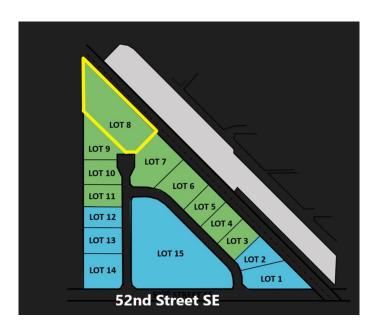

# \$3,500,000

0 Bedroom, 0.00 Bathroom, Land on 5.00 Acres

Forest Lawn Industrial, Calgary, Alberta

New Industrial Land subdivision, all lots will be part of a bareland condo development

### **Community Information**

Address 5207 28 Avenue Se Subdivision Forest Lawn Industrial

City Calgary
County Calgary
Province Alberta
Postal Code T2B 1N3