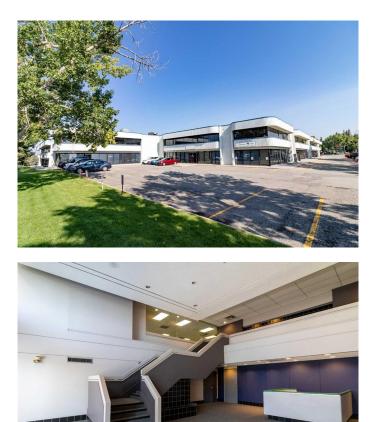

#### \$8

0 Bedroom, 0.00 Bathroom, Commercial on 0.00 Acres

South Airways., Calgary, Alberta

12,943 Sq. Ft. second floor office located near 27 Avenue NE and 15 Street NE. This office space features main floor reception area, second floor office space with 23 private offices of various sizes, and multiple open-concept areas. There are ample of reserved parking. Bus transportation available on 27 Avenue NE and 32 Avenue NE (Bus routes #32 and #38). Walking distance to cafes, restaurants, public parks and many other amenities. Tenant improvement is negotiable. Close proximity to 27 Avenue NE, 32 Avenue NE, and Deerfoot Trail NE. The Lease rate is \$8.00 PSF and Operating Costs is 7.84 PSF (Total of \$15.84 PSF). Utilities are included in the operating costs.