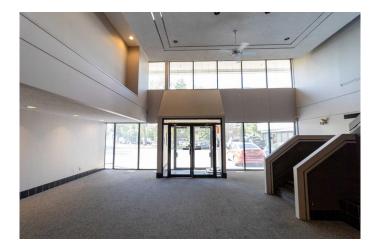

#### \$8

0 Bedroom, 0.00 Bathroom, Commercial on 0.00 Acres

South Airways., Calgary, Alberta

12,943 Sq. Ft. second floor office located near 27 Avenue NE and 15 Street NE. This office space features main floor reception area, second floor office space with 23 private offices of various sizes, and multiple open-concept areas. There are ample of reserved parking. Bus transportation available on 27 Avenue NE and 32 Avenue NE (Bus routes #32 and #38). Walking distance to cafes, restaurants, public parks and many other amenities. Tenant improvement is negotiable. Close proximity to 27 Avenue NE, 32 Avenue NE, and Deerfoot Trail NE. The Lease rate is \$8.00 PSF and Operating Costs is 7.84 PSF (Total of \$15.84 PSF). Utilities are included in the operating costs.