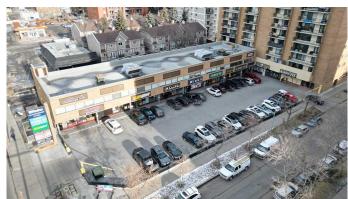

#### \$15

0 Bedroom, 0.00 Bathroom, Commercial on 0.00 Acres

Beltline, Calgary, Alberta

Rare find, 2,808 sq. ft. currently occupied by month to month tenant also vacant units of 745 sq. ft. & 408 sq. ft available now, 2nd Floor Office units within Wellington Square on busy 14 Street SW offered at below market rental rates. Other 2nd floor units, occupied by Month to Month Tenants and available with notice, 1,267 sq. ft., 1,298 sq. ft., 2,808 sq. ft. up to 4,075 sq. ft. contiguous. Double row front parking and 24 stalls in rear. Excellent main floor Tenant mix and built in draw from 12 floor residential condo building on site as well dense surrounding residential development.