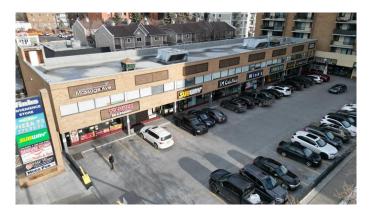

#### \$15

0 Bedroom, 0.00 Bathroom, Commercial on 0.00 Acres

Beltline, Calgary, Alberta

Rare find, 2,808 sq. ft. currently occupied by month to month tenant also vacant units of 745 sq. ft. & 408 sq. ft available now, 2nd Floor Office units within Wellington Square on busy 14 Street SW offered at below market rental rates. Other 2nd floor units, occupied by Month to Month Tenants and available with notice, 1,267 sq. ft., 1,298 sq. ft., 2,808 sq. ft. up to 4,075 sq. ft. contiguous. Double row front parking and 24 stalls in rear. Excellent main floor Tenant mix and built in draw from 12 floor residential condo building on site as well dense surrounding residential development.