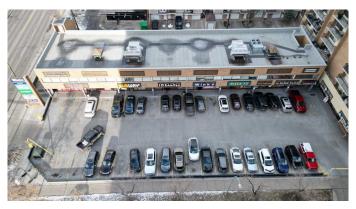

#### \$15

0 Bedroom, 0.00 Bathroom, Commercial on 0.00 Acres

Beltline, Calgary, Alberta

Rare find, 2,808 sq. ft. currently occupied by month to month tenant also vacant units of 745 sq. ft. & 408 sq. ft available now, 2nd Floor Office units within Wellington Square on busy 14 Street SW offered at below market rental rates. Other 2nd floor units, occupied by Month to Month Tenants and available with notice, 1,267 sq. ft., 1,298 sq. ft., 2,808 sq. ft. up to 4,075 sq. ft. contiguous. Double row front parking and 24 stalls in rear. Excellent main floor Tenant mix and built in draw from 12 floor residential condo building on site as well dense surrounding residential development.