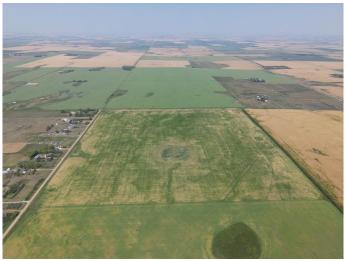

#### \$2,800,000

0 Bedroom, 0.00 Bathroom, Land on 160.00 Acres

NONE, Rural Rocky View County, Alberta

Great investment opportunity! This quarter section is 1.5 miles north of Country Hills Blvd (Highway 564) and 8 minutes from Stoney Trail. Income producer that's perfect for Investors/Developers. Located near the OMNI area structure plan and East of Prairie Royal Estates. Land has alternating crops of wheat and barley.