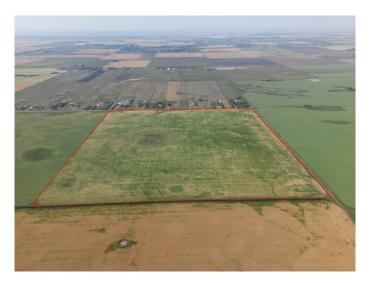

#### \$2,800,000

0 Bedroom, 0.00 Bathroom, Land on 160.00 Acres

NONE, Rural Rocky View County, Alberta

Great investment opportunity! This quarter section is 1.5 miles north of Country Hills Blvd (Highway 564) and 8 minutes from Stoney Trail. Income producer that's perfect for Investors/Developers. Located near the OMNI area structure plan and East of Prairie Royal Estates. Land has alternating crops of wheat and barley.