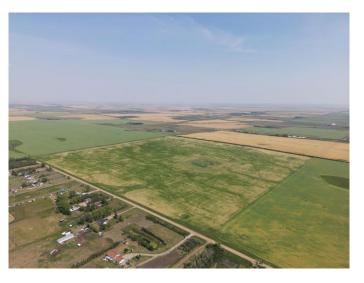

#### \$2,800,000

0 Bedroom, 0.00 Bathroom, Land on 160.00 Acres

NONE, Rural Rocky View County, Alberta

Great investment opportunity! This quarter section is 1.5 miles north of Country Hills Blvd (Highway 564) and 8 minutes from Stoney Trail. Income producer that's perfect for Investors/Developers. Located near the OMNI area structure plan and East of Prairie Royal Estates. Land has alternating crops of wheat and barley.