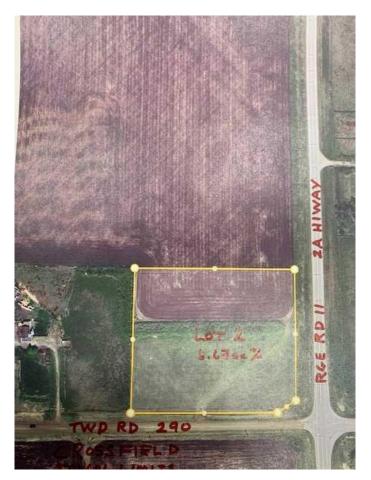

### \$449,000

0 Bedroom, 0.00 Bathroom, Land on 6.67 Acres

NONE, Rural Rocky View County, Alberta

Location, Location! This 6.67 acres is located across the road from the Town of Crossfield1 Zoned R2. Check out Rocky View County's Zoning Bylaws. This parcel has no building commitment. Easy to build on as no restrictive covenant. GST is applicable. \*Seller to retain access to balance of quarter. Road access agreement being drafted. Disclosure: The tax amount is only a guess as the property has not yet been assessed.

# **Community Information**

Address Lot 2 Twp Rd 290

Subdivision NONE

City Rural Rocky View County

County Rocky View County

Province Alberta
Postal Code T0M 0S0

#### **Exterior**

Lot Description Rectangular Lot, Corner Lot, Few Trees, Gentle Sloping, No Neighbours

Behind, Open Lot