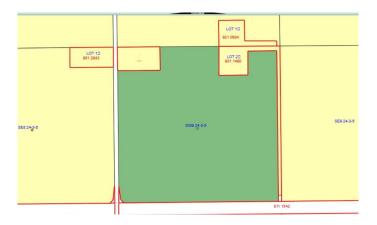

#### \$4,975,000

0 Bedroom, 0.00 Bathroom, Land on 137.24 Acres

Equestrian Estates, Rural Rocky View County, Alberta

Prime Development land fronting onto Highway 8 near River Spirit golf course. Included in the yet to be approved Elbow View ASP.

MLS® # A2129520 Price \$4,975,000

Bathrooms 0.00
Acres 137.24
Type Land

Sub-Type Commercial Land

Status Active