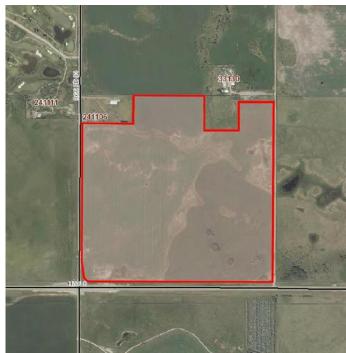

#### \$4,975,000

0 Bedroom, 0.00 Bathroom, Land on 137.24 Acres

Equestrian Estates, Rural Rocky View County, Alberta

Prime Development land fronting onto Highway 8 near River Spirit golf course. Included in the yet to be approved Elbow View ASP.

MLS® # A2129520 Price \$4,975,000

Bathrooms 0.00
Acres 137.24
Type Land

Sub-Type Commercial Land

Status Active

### **Community Information**

Address 33130 241 Township

Subdivision Equestrian Estates

City Rural Rocky View County

County Rocky View County

Province Alberta
Postal Code T3Z 2Y6