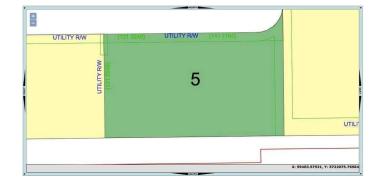

#### \$457,470

0 Bedroom, 0.00 Bathroom, Land on 1.53 Acres

NONE, Didsbury, Alberta

Three commercial lots for sale in Shantz Village Phase 2 totalling 5.98 Acres. Asking price is \$299,000 per Acre. Lot 4 (400 Shantz Village 2024 tax: \$8,340.00 | Size: 3.010 AC | LINC: 0035569277). Lot 5 (500 Shantz Village 2024 tax: \$4,239.44 | Size: 1.530 AC | LINC: 0035569285) Lot 6 (600 Shantz Village 2024 tax: \$3,990.09 | Size: 1.440 AC | LINC: 0035569293). Land Use: C-1 General Commercial. Anchored By Buy-Low Foods, Dollarama & Pet Valu. Retail stores, walking paths, mixed use commercial and a new large multi residential development (have your Realtor call for more details). Proposed Liquor store and Cannabis outlet. Didsbury is located just off of QEII Highway, approx 70 km from the Calgary International Airport, or 47 minutes drive. There is a 9-hole golf course, aquatic centre, two ice rinks, softball/baseball diamonds, parks and playgrounds. There is also a hospital, an RCMP detachment as well as the Olds-Didsbury Airport, primarily for small aircraft, general aviation, and a helipad for STARS air ambulance to land. Located beside the newly announced Development with 207 unit residential rental development.

### **Community Information**

Address 500 Shantz Drive

Subdivision NONE

City Didsbury

County Mountain View County

Province Alberta

Postal Code T0M 0W0

### **Exterior**

Lot Description Irregular Lot, Level, See Remarks, Views