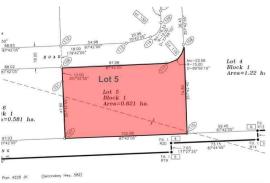

#### \$457,470

0 Bedroom, 0.00 Bathroom, Land on 1.53 Acres

NONE, Didsbury, Alberta

Three commercial lots for sale in Shantz Village Phase 2 totalling 5.98 Acres. Asking price is \$299,000 per Acre. Lot 4 (400 Shantz Village 2024 tax: \$8,340.00 | Size: 3.010 AC | LINC: 0035569277). Lot 5 (500 Shantz Village 2024 tax: \$4,239.44 | Size: 1.530 AC | LINC: 0035569285) Lot 6 (600 Shantz Village 2024 tax: \$3,990.09 | Size: 1.440 AC | LINC: 0035569293). Land Use: C-1 General Commercial. Anchored By Buy-Low Foods, Dollarama & Pet Valu. Retail stores, walking paths, mixed use commercial and a new large multi residential development (have your Realtor call for more details). Proposed Liquor store and Cannabis outlet. Didsbury is located just off of QEII Highway, approx 70 km from the Calgary International Airport, or 47 minutes drive. There is a 9-hole golf course, aquatic centre, two ice rinks, softball/baseball diamonds, parks and playgrounds. There is also a hospital, an RCMP detachment as well as the Olds-Didsbury Airport, primarily for small aircraft, general aviation, and a helipad for STARS air ambulance to land. Located beside the newly announced Development with 207 unit residential rental development.

### **Community Information**

Address 500 Shantz Drive

Subdivision NONE

City Didsbury

County Mountain View County

Province Alberta

Postal Code T0M 0W0

### **Exterior**

Lot Description Irregular Lot, Level, See Remarks, Views