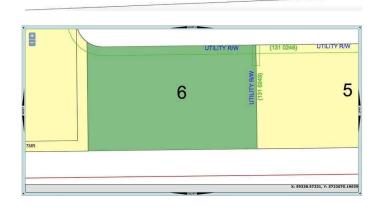

#### \$430,560

0 Bedroom, 0.00 Bathroom, Land on 1.44 Acres

NONE, Didsbury, Alberta

Three commercial lots for sale in Shantz Village Phase 2 totalling 5.98 Acres. Asking price is \$299,000 per Acre. Lot 4 (400 Shantz Village 2024 tax: \$8,340.00 | Size: 3.010 AC | LINC: 0035569277). Lot 5 (500 Shantz Village 2024 tax: \$4,239.44 | Size: 1.530 AC | LINC: 0035569285) Lot 6 (600 Shantz Village 2024 tax: \$3,990.09 | Size: 1.440 AC | LINC: 0035569293). Land Use: C-1 General Commercial. Anchored By Buy-Low Foods, Dollarama & Pet Valu. Retail stores, walking paths, mixed use commercial and a new large multi residential development (have your Realtor call for more details). Proposed Liquor store and Cannabis outlet. Didsbury is located just off of QEII Highway, approx 70 km from the Calgary International Airport, or 47 minutes drive. There is a 9-hole golf course, aquatic centre, two ice rinks, softball/baseball diamonds, parks and playgrounds. There is also a hospital, an RCMP detachment as well as the Olds-Didsbury Airport, primarily for small aircraft, general aviation, and a helipad for STARS air ambulance to land. Located beside the newly announced Development with 207 unit residential rental development.