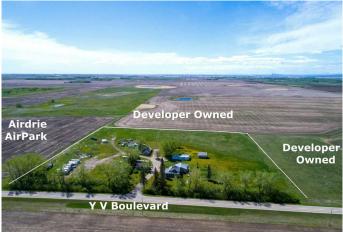

#### NONE, Airdrie, Alberta

Come and check out the excellent current and future Opportunities: 9.69 Acres inside the City of Airdrie, Alberta • Approved City of Airdrie Interim Use Area with a multiple variety of interim business uses • Located on paved Yankee Valley Boulevard adjacent to Airdrie AirPark • Within the Southeast Yankee Valley Boulevard Community Area Structure Plan (Phase 3). • SE YVB ASP is showing future Commercial/Mixed Use and the proposed future Range Road 292 re-alignment provides excellent north-south access to Yankee Valley Boulevard east-west access • Surrounded by Developer owned properties Located within one of Canada's fastest growing cities and ideal for interim business uses (by approval) while you wait for excellent future development potential. Primarily land value, there are a variety of old derelict buildings and a very old "home" with addition, and old mobile home, all of which are sold "as is". Come and check out the opportunities!

### **Community Information**

| Address     | 291143 Township Road 270 Se |
|-------------|-----------------------------|
| Subdivision | NONE                        |
| City        | Airdrie                     |
| County      | Airdrie                     |
| Province    | Alberta                     |
| Postal Code | T4B 2A4                     |

#### Exterior

Lot Description Cleared, Level, Few Trees