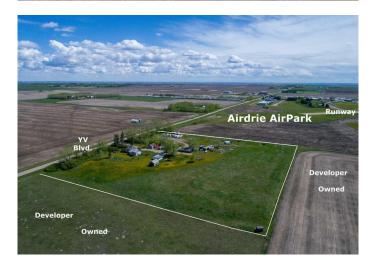

#### NONE, Airdrie, Alberta

Come and check out the excellent current and future Opportunities: 9.69 Acres inside the City of Airdrie, Alberta • Approved City of Airdrie Interim Use Area with a multiple variety of interim business uses • Located on paved Yankee Valley Boulevard adjacent to Airdrie AirPark • Within the Southeast Yankee Valley Boulevard Community Area Structure Plan (Phase 3). • SE YVB ASP is showing future Commercial/Mixed Use and the proposed future Range Road 292 re-alignment provides excellent north-south access to Yankee Valley Boulevard east-west access • Surrounded by Developer owned properties Located within one of Canada's fastest growing cities and ideal for interim business uses (by approval) while you wait for excellent future development potential. Primarily land value, there are a variety of old derelict buildings and a very old "home" with addition, and old mobile home, all of which are sold "as is". Come and check out the opportunities!

### **Community Information**

| Address     | 291143 Township Road 270 Se |
|-------------|-----------------------------|
| Subdivision | NONE                        |
| City        | Airdrie                     |
| County      | Airdrie                     |
| Province    | Alberta                     |
| Postal Code | T4B 2A4                     |

#### Exterior

Lot Description Cleared, Level, Few Trees