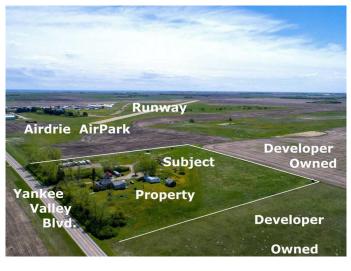

#### NONE, Airdrie, Alberta

Come and check out the excellent current and future Opportunities: 9.69 Acres inside the City of Airdrie, Alberta • Approved City of Airdrie Interim Use Area with a multiple variety of interim business uses • Located on paved Yankee Valley Boulevard adjacent to Airdrie AirPark • Within the Southeast Yankee Valley Boulevard Community Area Structure Plan (Phase 3). • SE YVB ASP is showing future Commercial/Mixed Use and the proposed future Range Road 292 re-alignment provides excellent north-south access to Yankee Valley Boulevard east-west access • Surrounded by Developer owned properties Located within one of Canada's fastest growing cities and ideal for interim business uses (by approval) while you wait for excellent future development potential. Primarily land value, there are a variety of old derelict buildings and a very old "home" with addition, and old mobile home, all of which are sold "as is". Come and check out the opportunities!

### **Community Information**

| Address     | 291143 Township Road 270 Se |
|-------------|-----------------------------|
| Subdivision | NONE                        |
| City        | Airdrie                     |
| County      | Airdrie                     |
| Province    | Alberta                     |
| Postal Code | T4B 2A4                     |

#### Exterior

Lot Description Cleared, Level, Few Trees