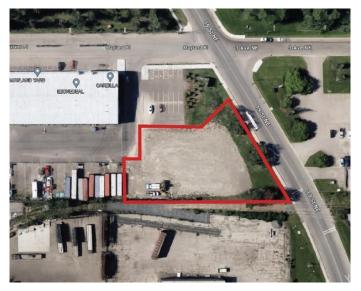

## \$1,090,000

0 Bedroom, 0.00 Bathroom, Land on 0.75 Acres

Mayland, Calgary, Alberta

.75 Acre Development Site in Mayland ideal for owner/user use up to 20,000 sf building. Excellent access to Barlow and Deerfoot Trails, Memorial Drive and Highway 1. Only minutes away from shopping centers, and restaurants. A bus stop is adjacent to the building and the LRT only 3 minutes away. Site has over \$100,000 of improvements.

#### **Essential Information**

MLS® # A2136297 Price \$1,090,000

Bathrooms 0.00 Acres 0.75 Type Land

Sub-Type Industrial Land

Status Active

## **Community Information**

Address 259 Mayland Place Ne

Subdivision Mayland
City Calgary
County Calgary
Province Alberta
Postal Code T2E7Z8

### **Additional Information**

Date Listed July 16th, 2024

Days on Market 262 Zoning I-G