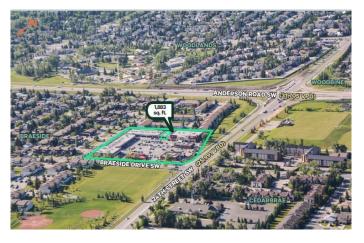

# \$34 - 29, 11440 Braeside Drive Sw, Calgary

MLS® #A2136337

#### \$34

0 Bedroom, 0.00 Bathroom, Commercial on 0.00 Acres

Braeside., Calgary, Alberta

Click Brochure link for more details\*\* Prime retail opportunity in a neighborhood shopping centre. Space Available Lease term - 5 - 10 years \$142,023 is the Average Household Income Within 5 KM. Neighborhood Shopping Centre serving the communities of Braeside, Cedarbrae, Oakridge and Palliser. Anchored by Tim Hortons, RBC, Subway, KFC and 25 other retailers and service providers. Ample customer parking

#### **Community Information**

| Address     | 29, 11440 Braeside Drive Sw |
|-------------|-----------------------------|
| Subdivision | Braeside.                   |
| City        | Calgary                     |
| County      | Calgary                     |
| Province    | Alberta                     |
| Postal Code | T2W 3E5                     |