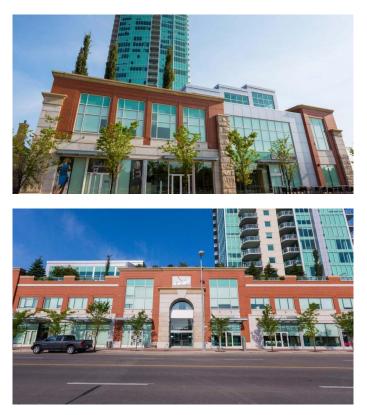

#### \$999,000

0 Bedroom, 0.00 Bathroom, Commercial on 0.00 Acres

Beltline, Calgary, Alberta

Click brochure link for more details\*\* Arriva is a 3-storey building containing 61,499 square feet of retail and office space. The property is located in Victoria Park, Calgary's up-and-coming events and culture district. It is surrounded by historic buildings, new restaurants and green spaces bordering the Elbow River. Arriva is directly across from the Stampede Grounds and the Scotiabank Saddledome.

### **Essential Information**

| MLS® #     | A2136747   |
|------------|------------|
| Price      | \$999,000  |
| Bathrooms  | 0.00       |
| Acres      | 0.00       |
| Year Built | 2007       |
| Туре       | Commercial |
| Sub-Type   | Office     |
| Status     | Active     |