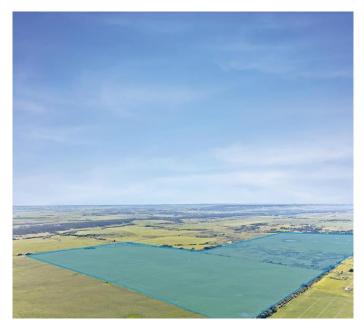

#### \$10,500,000

0 Bedroom, 0.00 Bathroom, Land on 628.00 Acres

Elbow Valley, Rural Rocky View County, Alberta

West of the 5th, Range 3, Township 24, South half of Section 6 and West of the 5th, Range 4, Township 24, East half of Section 1. Large land parcel in beautiful Elbow Valley in close proximity to the City of Calgary on Highway 8. ±628 Acres in Rocky View County, Alberta

#### **Essential Information**

| MLS® #    | A2140471        |
|-----------|-----------------|
| Price     | \$10,500,000    |
| Bathrooms | 0.00            |
| Acres     | 628.00          |
| Туре      | Land            |
| Sub-Type  | Commercial Land |
| Status    | Active          |

## **Community Information**

| Address     | R3 T24 S6 W5            |
|-------------|-------------------------|
| Subdivision | Elbow Valley            |
| City        | Rural Rocky View County |
| County      | Rocky View County       |
| Province    | Alberta                 |
| Postal Code | T3Z2Y6                  |