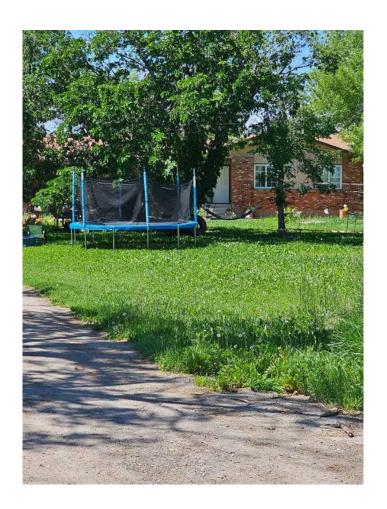

#### \$3,390,000

0 Bedroom, 0.00 Bathroom, Land on 160.00 Acres

NONE, Rural Rocky View County, Alberta

HUGE PRICE REDUCTION \*\*\*\*\* This 160-acre highly potential land has a 3000 sqft Bungalow, 4 BEDROOMS, 3 BATHROOMS, and a LARGE wired Quonset shop. It is an ideal holding property for contract operators to combine Residence and Business. It is great for roofers, pavers, welders, trucking, mechanical shops and companies. This property is strategically located on Range Road 280 and Township 22, within minutes of HWY 22X, Calgary, and the City of Langdon. The rental income from the land lease and the acreage home is about 58,000 per annum. For showing please book through Showing Time with at least 24 hours advance notice.