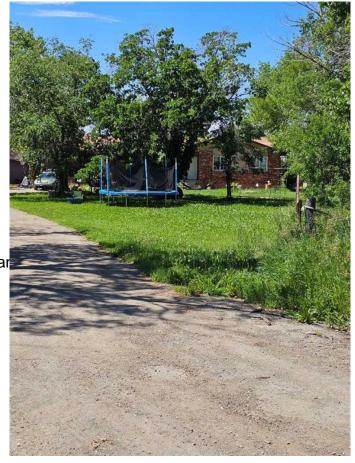

#### \$3,390,000

0 Bedroom, 0.00 Bathroom, Land on 160.00 Acres

NONE, Rural Rocky View County, Alberta

HUGE PRICE REDUCTION \*\*\*\*\* This 160-acre highly potential land has a 3000 sqft Bungalow, 4 BEDROOMS, 3 BATHROOMS, and a LARGE wired Quonset shop. It is an ideal holding property for contract operators to combine Residence and Business. It is great for roofers, pavers, welders, trucking, mechanical shops and companies. This property is strategically located on Range Road 280 and Township 22, within minutes of HWY 22X, Calgary, and the City of Langdon. The rental income from the land lease and the acreage home is about 58,000 per annum. For showing please book through Showing Time with at least 24 hours advance notice.