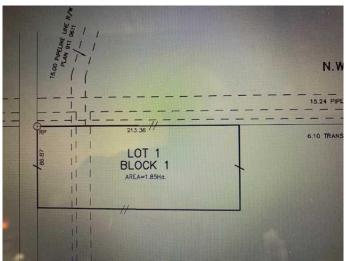

### \$449,000

0 Bedroom, 0.00 Bathroom, Land on 4.57 Acres

NONE, Rural Rocky View County, Alberta

4.57 acres +/- just off the pavement, east of town and within 5 minutes of Crossfield! This level vacant acreage is ready for your dream home. Includes drilled well and no building commitments, power is at the property line and natural gas close by. Start drafting your plans for that dream home! Asking Price does NOT include GST. Check with your accountant.

# **Community Information**

Address Lot 1 (sw 36-28-29-w4) Rge Rd 291

Subdivision NONE

City Rural Rocky View County

County Rocky View County

Province Alberta
Postal Code T0M 0S0