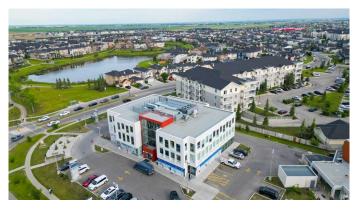

#### \$22

0 Bedroom, 0.00 Bathroom, Commercial on 5.27 Acres

Taradale, Calgary, Alberta

Not to miss opportunity! If you have been looking for a commercial space in established area, then your search ends here. Bringing you retail and office space in a busy northeast Taradale 80 Ave Plaza, offering unparalleled visibility and high traffic. Ideal for a variety of businesses including Medical Clinics, Medical Specialty Clinics, Vet Clinics, Labs, Radiology, Offices, Retail Stores, or other Professional Services (Law Office, Real Estate. Accountant, Mortgage Professionals etc.). This unit presents a fantastic opportunity to establish a strong presence in a thriving community. Benefit from the convenience of ample parking, excellent accessibility, and a competitive lease rate. Don't miss out on this prime location to grow your business.

#### **Essential Information**

MLS® # A2158890

Price \$22
Bathrooms 0.00
Acres 5.27
Year Built 2018

Type Commercial Sub-Type Mixed Use

Status Active

## **Community Information**

Address 330, 7171 80 Avenue Ne

Subdivision Taradale
City Calgary
County Calgary
Province Alberta

Postal Code T3J0P6