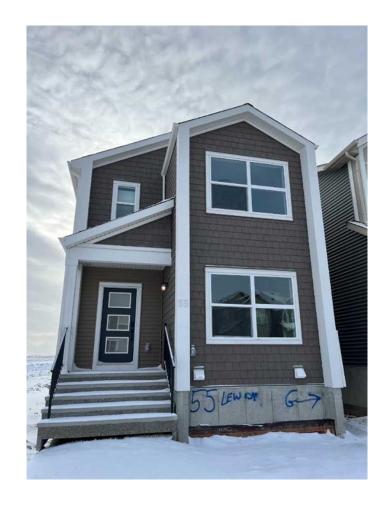

# \$690,882

3 Bedroom, 3.00 Bathroom, 1,990 sqft Residential on 0.07 Acres

Lewisburg, Calgary, Alberta

Welcome to the Ruben by Genesis Builds, a stunning, 3-bedroom, 2.5-bath home designed for modern living. This thoughtfully designed residence features a main floor flex room, complemented by 9' main and basement walls for a spacious feel. The open-to-above entryway foyer sets a grand tone, while the wrought iron spindle railing adds a touch of elegance. Enjoy luxurious finishes with granite/quartz countertops throughout, and a blend of LVP, LVT, and carpet flooring. Enhanced lighting with added potlights illuminates the flex room, upper loft, and master bedroom. The kitchen is a chef's dream, featuring stainless steel appliances, and gas line rough-ins for both the BBQ and range. The upper floor boasts a versatile bonus room and a convenient laundry area. Plus, a smart home package ensures modern convenience and connectivity throughout this beautiful home. Photos are of Actual Home.