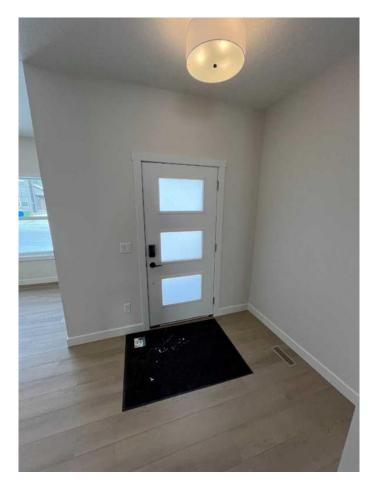

# \$690,882

3 Bedroom, 3.00 Bathroom, 1,990 sqft Residential on 0.07 Acres

Lewisburg, Calgary, Alberta

Welcome to the Ruben by Genesis Builds, a stunning, 3-bedroom, 2.5-bath home designed for modern living. This thoughtfully designed residence features a main floor flex room, complemented by 9' main and basement walls for a spacious feel. The open-to-above entryway foyer sets a grand tone, while the wrought iron spindle railing adds a touch of elegance. Enjoy luxurious finishes with granite/quartz countertops throughout, and a blend of LVP, LVT, and carpet flooring. Enhanced lighting with added potlights illuminates the flex room, upper loft, and master bedroom. The kitchen is a chef's dream, featuring stainless steel appliances, and gas line rough-ins for both the BBQ and range. The upper floor boasts a versatile bonus room and a convenient laundry area. Plus, a smart home package ensures modern convenience and connectivity throughout this beautiful home. Photos are of Actual Home.