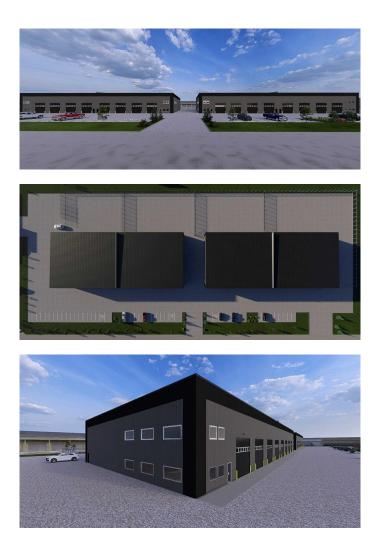

#### \$19

0 Bedroom, 0.00 Bathroom, Commercial on 0.00 Acres

NONE, Rural Rocky View County, Alberta

For Lease: 48,000 square feet (four 12,000 square foot shops) being constructed on 4+ acres in Rocky View and Available October 2025. Great frontage on the busy 61st Avenue. PRE-LEASE TODAY! Each shop comes with 8 overhead doors and secured fenced yard. Come to Rocky View and enjoy much lower property taxes than the city. Additional mezzanine space for office/warehouse to be added on a tenant-by-tenant basis. Excellent space for truck repair shop, warehouse, etc. Great access to Glenmore and Stoney. Call to learn more and book your spot today.