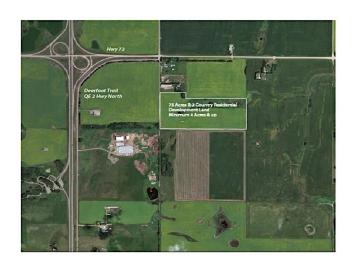

## \$1,595,000

0 Bedroom, 0.00 Bathroom, Land on 75.07 Acres

NONE, Rural Rocky View County, Alberta

75 Acres in MD of Rockyview, a Great INVESTMENT Opportunity, the perfect place to build your dream home, Minutes from Booming Airdrie, Balzac Mega Mall, and 15 minutes from Calgary City Limits. It is Currently Zoned R-RUR / A-SML. With county approval, you may be able to subdivide into 9-15 Parcels. A minimum of 4-acre parcels each and one 13-acre parcel for your dream home. This Beautiful parcel of rolling land offers unobstructed Mountains, partial Calgary views, and a pond. This location has easy access just off Hwy QE2 easy. Minutes from the Cross Iron Mills Shopping Centre in Balzac. Already Zoned for R-RUR / A-SML. The land could be rented to a local farmer. for \$95 per acre. Don't Miss this Opportunity!!!!!

Subject Property 75.07 Acers

75.07 ACRES OF LAND, MD OF ROCKY VIEW, ALBERTA

Zoning: AH, Agricultural Holding District (13.9 Acers) R2, Residential Two District (61.1) Acres, Minimum of 4 Acres Lots