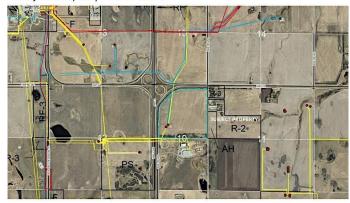

Subject Property 75.07 Acers

75.07 ACRES OF LAND, MD OF ROCKY VIEW, ALBERTA

Zoning: AH, Agricultural Holding District (13.9 Acers) R2, Residential Two District (61.1) Acres, Minimum of 4 Acres Lots