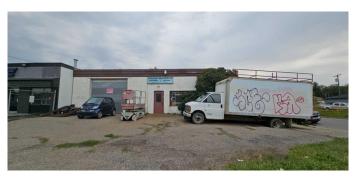

# \$1,149,900

0 Bedroom, 0.00 Bathroom, Commercial on 0.17 Acres

Forest Lawn Industrial, Calgary, Alberta

Prime Commercial Development Opportunity in Southeast Calgary! This 7200 sq.ft corner lot at 2040 26 Street SE presents a rare opportunity for investors, developers, and builders. Currently featuring a 1700 sq.ft warehouse utilized as a mechanic and trailer repair shop, the retiring seller is offering a blank canvas for your vision. With its high-visibility location and versatile C-COR zoning (or the actual zoning designation), this property is ideal for a variety of uses. Reimagine the existing structure or build new â€" the possibilities are endless! Consider professional offices (lawyer, dentist, doctor), a medical lab, restaurant, community service center, language school, or other ventures. Single-unit commercial properties like this are scarce. Don't miss out â€" act quickly to secure this golden opportunity! Treat this property as LAND VALUE ONLY!

# **Community Information**

Address 2040 36 Street Se

Subdivision Forest Lawn Industrial

City Calgary
County Calgary

Province Alberta

Postal Code T2B 0X8