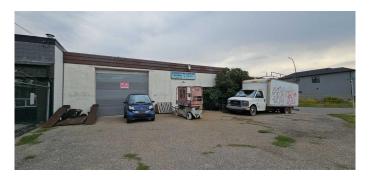

# \$1,149,900

0 Bedroom, 0.00 Bathroom, Commercial on 0.17 Acres

Forest Lawn Industrial, Calgary, Alberta

Prime Commercial Development Opportunity in Southeast Calgary! This 7200 sq.ft corner lot at 2040 26 Street SE presents a rare opportunity for investors, developers, and builders. Currently featuring a 1700 sq.ft warehouse utilized as a mechanic and trailer repair shop, the retiring seller is offering a blank canvas for your vision. With its high-visibility location and versatile C-COR zoning (or the actual zoning designation), this property is ideal for a variety of uses. Reimagine the existing structure or build new â€" the possibilities are endless! Consider professional offices (lawyer, dentist, doctor), a medical lab, restaurant, community service center, language school, or other ventures. Single-unit commercial properties like this are scarce. Don't miss out â€" act quickly to secure this golden opportunity! Treat this property as LAND VALUE ONLY!

# **Community Information**

Address 2040 36 Street Se

Subdivision Forest Lawn Industrial

City Calgary
County Calgary

Province Alberta

Postal Code T2B 0X8