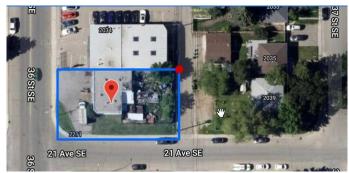

# \$1,149,900

0 Bedroom, 0.00 Bathroom, Commercial on 0.17 Acres

Forest Lawn Industrial, Calgary, Alberta

Prime Commercial Development Opportunity in Southeast Calgary! This 7200 sq.ft corner lot at 2040 26 Street SE presents a rare opportunity for investors, developers, and builders. Currently featuring a 1700 sq.ft warehouse utilized as a mechanic and trailer repair shop, the retiring seller is offering a blank canvas for your vision. With its high-visibility location and versatile C-COR zoning (or the actual zoning designation), this property is ideal for a variety of uses. Reimagine the existing structure or build new â€" the possibilities are endless! Consider professional offices (lawyer, dentist, doctor), a medical lab, restaurant, community service center, language school, or other ventures. Single-unit commercial properties like this are scarce. Don't miss out â€" act quickly to secure this golden opportunity! Treat this property as LAND VALUE ONLY!

# **Community Information**

Address 2040 36 Street Se

Subdivision Forest Lawn Industrial

City Calgary
County Calgary

Province Alberta

Postal Code T2B 0X8