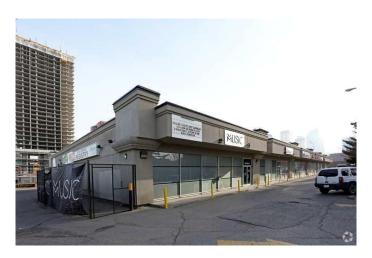

# \$6,250 - 1124 10 Avenue Sw, Calgary

MLS® #A2176733

### \$6,250

0 Bedroom, 0.00 Bathroom, Commercial on 1.78 Acres

Beltline, Calgary, Alberta

Rare 5,000 square foot retail/industrial space available for Lease for under market rents. Located on the corner of 10th avenue and 11th street directly across from the midtown coop in downtown beltline. This space is in shell condition has two bathrooms built out and boasts an open layout and nice finishing's. The building traditionally has very low vacancy and there are only two (2) units available currently. The property has an abundance of parking available for customers and patrons and the space accommodates a variety of uses. Please contact listing realtor or your favorite realtor to book a showing.

## **Community Information**

Address 1124 10 Avenue Sw

Subdivision Beltline City Calgary

County Calgary
Province Alberta
Postal Code T2R0B6