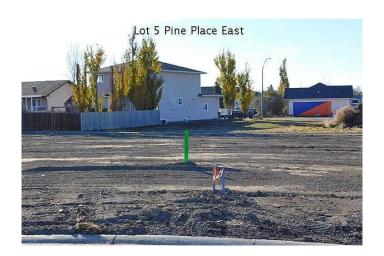

## \$77,000

0 Bedroom, 0.00 Bathroom, Land on 0.20 Acres

NONE, Claresholm, Alberta

Welcome to Claresholm's newest subdivision, Pine Place East. Tucked up in the NE corner of town and backing onto Patterson Park. This is one of the eight lots available. Individuals and developers welcome. R1 zoning and GST applicable.

### **Exterior**

Lot Description Pie Shaped Lot