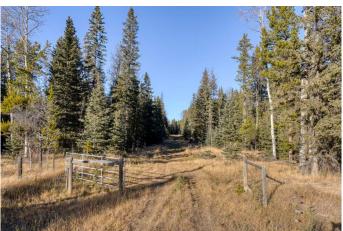

#### \$674,900

0 Bedroom, 0.00 Bathroom, Land on 20.01 Acres

NONE, Rural Rocky View County, Alberta

Discover the perfect opportunity to own 20 acres of pristine beautifully treed raw land. Located in the beautiful sought after area of Grand Valley. You will be secluded in the trees and nestled amongst the natural forest and grass land. This land offers endless potential for you to build your dream property. Land is a bit rolling and there are many many spots to choose to build your walkout home. Property is fenced down West and East sides. The zoning is Ag Small that permits 2 dwellings and an accessory building up to 10,010 square feet. Rockyview County bylaws permit 9 animal units on land this size. Enjoy seclusion and peace and quiet. Lots of birds and wild life and only a half mile off of pavement. Water Well is 5 gpm. Subject to final subdivision approval from Rockyview County and creating a separate title for this 20 Acres. Don't miss out come see today.

# Exterior

Lot Description Brush, Corners Marked, Gentle Sloping, Many Trees, See Remarks, Secluded, Wooded