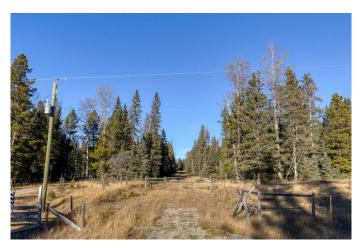

#### \$674,900

0 Bedroom, 0.00 Bathroom, Land on 20.01 Acres

NONE, Rural Rocky View County, Alberta

Discover the perfect opportunity to own 20 acres of pristine beautifully treed raw land. Located in the beautiful sought after area of Grand Valley. You will be secluded in the trees and nestled amongst the natural forest and grass land. This land offers endless potential for you to build your dream property. Land is a bit rolling and there are many many spots to choose to build your walkout home. Property is fenced down West and East sides. The zoning is Ag Small that permits 2 dwellings and an accessory building up to 10,010 square feet. Rockyview County bylaws permit 9 animal units on land this size. Enjoy seclusion and peace and quiet. Lots of birds and wild life and only a half mile off of pavement. Water Well is 5 gpm. Subject to final subdivision approval from Rockyview County and creating a separate title for this 20 Acres. Don't miss out come see today.

# Exterior

Lot Description Brush, Corners Marked, Gentle Sloping, Many Trees, See Remarks, Secluded, Wooded