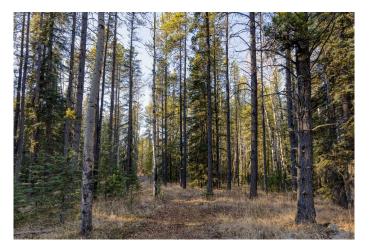

#### \$674,900

0 Bedroom, 0.00 Bathroom, Land on 20.01 Acres

NONE, Rural Rocky View County, Alberta

Discover the perfect opportunity to own 20 acres of pristine beautifully treed raw land. Located in the beautiful sought after area of Grand Valley. You will be secluded in the trees and nestled amongst the natural forest and grass land. This land offers endless potential for you to build your dream property. Land is a bit rolling and there are many many spots to choose to build your walkout home. Property is fenced down West and East sides. The zoning is Ag Small that permits 2 dwellings and an accessory building up to 10,010 square feet. Rockyview County bylaws permit 9 animal units on land this size. Enjoy seclusion and peace and quiet. Lots of birds and wild life and only a half mile off of pavement. Water Well is 5 gpm. Subject to final subdivision approval from Rockyview County and creating a separate title for this 20 Acres. Don't miss out come see today.

# Exterior

Lot Description Brush, Corners Marked, Gentle Sloping, Many Trees, See Remarks, Secluded, Wooded