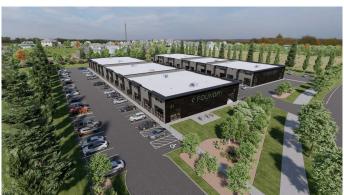

## \$3,075,000

0 Bedroom, 0.00 Bathroom, Commercial on 0.00 Acres

Southbank Industrial Park, Okotoks, Alberta

Welcome to the Foundry Okotoks!! a new commercial park development in the Southbank Commercial Park located at 9 Southbank Crescent in the thriving town of Okotoks, Alberta. Scheduled for completion in late spring or early summer of 2025, this project offers an exceptional opportunity for businesses and investors to establish themselves in a dynamic and growing community. With units sized from 1,187 to 14,219 square feet and prices starting at \$400 per square foot, the Foundry provides versatile options to suit a diverse range of commercial needs.

Strategically located near prominent retailers such as Costco and Home Depot, as well as other thriving commercial establishments, the Foundry offers seamless access to Highway 2 and the rapidly expanding Calgary Metropolitan Region. Zoned IBP, this modern development features floor-to-ceiling heights of 19.5 feet and an overall building height of 22 feet, making it an ideal space for businesses such as medical offices, childcare services, food franchises, boutique retail, recreation facilities, professional offices, and other service-based enterprises.

Don't miss out on this unique opportunity, that will build equity for a lifetime. Find use through various marketing means or contact your agent today for more information and to secure your unit in this exciting new development. All photos and plans are artist renderings. Info package is available on request.