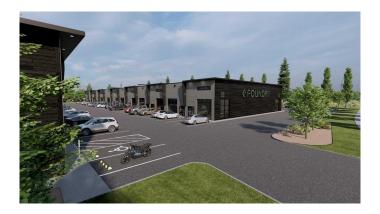

## \$3,075,000

0 Bedroom, 0.00 Bathroom, Commercial on 0.00 Acres

Southbank Industrial Park, Okotoks, Alberta

Welcome to the Foundry Okotoks!! a new commercial park development in the Southbank Commercial Park located at 9 Southbank Crescent in the thriving town of Okotoks, Alberta. Scheduled for completion in late spring or early summer of 2025, this project offers an exceptional opportunity for businesses and investors to establish themselves in a dynamic and growing community. With units sized from 1,187 to 14,219 square feet and prices starting at \$400 per square foot, the Foundry provides versatile options to suit a diverse range of commercial needs.

Strategically located near prominent retailers such as Costco and Home Depot, as well as other thriving commercial establishments, the Foundry offers seamless access to Highway 2 and the rapidly expanding Calgary Metropolitan Region. Zoned IBP, this modern development features floor-to-ceiling heights of 19.5 feet and an overall building height of 22 feet, making it an ideal space for businesses such as medical offices, childcare services, food franchises, boutique retail, recreation facilities, professional offices, and other service-based enterprises.

Don't miss out on this unique opportunity, that will build equity for a lifetime. Find use through various marketing means or contact your agent today for more information and to secure your unit in this exciting new development. All photos and plans are artist renderings. Info package is available on request.