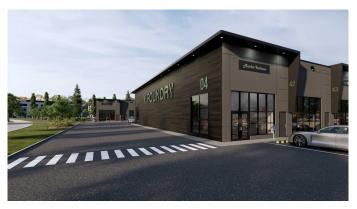

## \$3,075,000

0 Bedroom, 0.00 Bathroom, Commercial on 0.00 Acres

Southbank Industrial Park, Okotoks, Alberta

Welcome to the Foundry Okotoks!! a new commercial park development in the Southbank Commercial Park located at 9 Southbank Crescent in the thriving town of Okotoks, Alberta. Scheduled for completion in late spring or early summer of 2025, this project offers an exceptional opportunity for businesses and investors to establish themselves in a dynamic and growing community. With units sized from 1,187 to 14,219 square feet and prices starting at \$400 per square foot, the Foundry provides versatile options to suit a diverse range of commercial needs.

Strategically located near prominent retailers such as Costco and Home Depot, as well as other thriving commercial establishments, the Foundry offers seamless access to Highway 2 and the rapidly expanding Calgary Metropolitan Region. Zoned IBP, this modern development features floor-to-ceiling heights of 19.5 feet and an overall building height of 22 feet, making it an ideal space for businesses such as medical offices, childcare services, food franchises, boutique retail, recreation facilities, professional offices, and other service-based enterprises.

Don't miss out on this unique opportunity, that will build equity for a lifetime. Find use through various marketing means or contact your agent today for more information and to secure your unit in this exciting new development. All photos and plans are artist renderings. Info package is available on request.