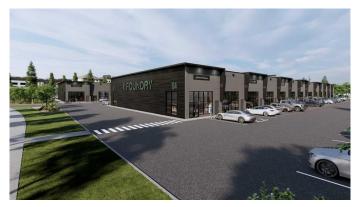

#### \$4,308,388

0 Bedroom, 0.00 Bathroom, Commercial on 0.00 Acres

Southbank Industrial Park, Okotoks, Alberta

Welcome to the Foundry Okotoks!! a new commercial park development in the Southbank Commercial Park located at 9 Southbank Crescent in the thriving town of Okotoks, Alberta. Scheduled for completion in late spring or early summer of 2025, this project offers an exceptional opportunity for businesses and investors to establish themselves in a dynamic and growing community. With units sized from 1,187 to 14,219 square feet and prices starting at \$400 per square foot, the Foundry provides versatile options to suit a diverse range of commercial needs.

Strategically located near prominent retailers such as Costco and Home Depot, as well as other thriving commercial establishments, the Foundry offers seamless access to Highway 2 and the rapidly expanding Calgary Metropolitan Region. Zoned IBP, this modern development features floor-to-ceiling heights of 19.5 feet and an overall building height of 22 feet, making it an ideal space for businesses such as medical offices, childcare services, food franchises, boutique retail, recreation facilities, professional offices, and other service-based enterprises.

Don't miss out on this unique opportunity, that will build equity for a lifetime. Find use through various marketing means or contact your agent today for more information and to secure your unit in this exciting new development. All photos and plans are artist renderings. Info package is available on request.