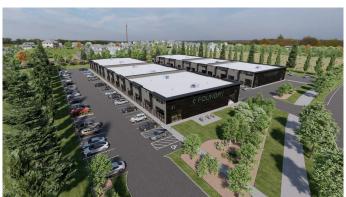

#### \$4,308,388

0 Bedroom, 0.00 Bathroom, Commercial on 0.00 Acres

Southbank Industrial Park, Okotoks, Alberta

Welcome to the Foundry Okotoks!! a new commercial park development in the Southbank Commercial Park located at 9 Southbank Crescent in the thriving town of Okotoks, Alberta. Scheduled for completion in late spring or early summer of 2025, this project offers an exceptional opportunity for businesses and investors to establish themselves in a dynamic and growing community. With units sized from 1,187 to 14,219 square feet and prices starting at \$400 per square foot, the Foundry provides versatile options to suit a diverse range of commercial needs.

Strategically located near prominent retailers such as Costco and Home Depot, as well as other thriving commercial establishments, the Foundry offers seamless access to Highway 2 and the rapidly expanding Calgary Metropolitan Region. Zoned IBP, this modern development features floor-to-ceiling heights of 19.5 feet and an overall building height of 22 feet, making it an ideal space for businesses such as medical offices, childcare services, food franchises, boutique retail, recreation facilities, professional offices, and other service-based enterprises.

Don't miss out on this unique opportunity, that will build equity for a lifetime. Find use through various marketing means or contact your agent today for more information and to secure your unit in this exciting new development. All photos and plans are artist renderings. Info package is available on request.