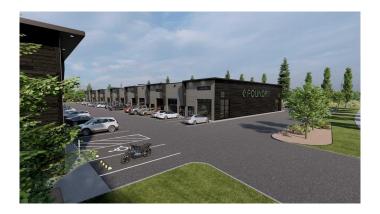

#### \$4,308,388

0 Bedroom, 0.00 Bathroom, Commercial on 0.00 Acres

Southbank Industrial Park, Okotoks, Alberta

Welcome to the Foundry Okotoks!! a new commercial park development in the Southbank Commercial Park located at 9 Southbank Crescent in the thriving town of Okotoks, Alberta. Scheduled for completion in late spring or early summer of 2025, this project offers an exceptional opportunity for businesses and investors to establish themselves in a dynamic and growing community. With units sized from 1,187 to 14,219 square feet and prices starting at \$400 per square foot, the Foundry provides versatile options to suit a diverse range of commercial needs.

Strategically located near prominent retailers such as Costco and Home Depot, as well as other thriving commercial establishments, the Foundry offers seamless access to Highway 2 and the rapidly expanding Calgary Metropolitan Region. Zoned IBP, this modern development features floor-to-ceiling heights of 19.5 feet and an overall building height of 22 feet, making it an ideal space for businesses such as medical offices, childcare services, food franchises, boutique retail, recreation facilities, professional offices, and other service-based enterprises.

Don't miss out on this unique opportunity, that will build equity for a lifetime. Find use through various marketing means or contact your agent today for more information and to secure your unit in this exciting new development. All photos and plans are artist renderings. Info package is available on request.