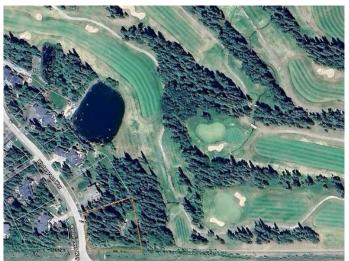

## \$375,000

0 Bedroom, 0.00 Bathroom, Land on 0.76 Acres

Wintergreen, Rural Rocky View County, Alberta

Opportunity awaits in this prestigious gated community next to Wintergreen Golf Course. One of only two undeveloped lots means it's one of the last chances to realize your vision in this bare land condominium development. This treed and slightly sloping 3/4 acre lot, backing onto the 18 fairway, can become your dream home. Community water and sewer save you from any well and septic headaches, and the roads are paved and cleared in winter. This tranquil location, only 30 minutes from Calgary, is only 5 minutes from the picturesque town of Bragg Creek and a mere 10 minutes to all the recreational opportunities of Kananaskis Country- hiking, biking, skiing, canoeing, fishing, and of course...golf!