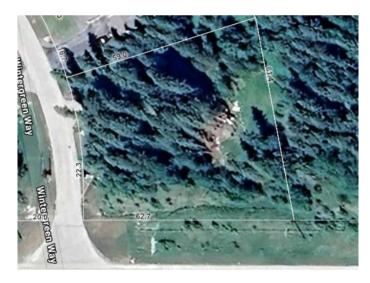

## \$375,000

0 Bedroom, 0.00 Bathroom, Land on 0.76 Acres

Wintergreen, Rural Rocky View County, Alberta

Opportunity awaits in this prestigious gated community next to Wintergreen Golf Course. One of only two undeveloped lots means it's one of the last chances to realize your vision in this bare land condominium development. This treed and slightly sloping 3/4 acre lot, backing onto the 18 fairway, can become your dream home. Community water and sewer save you from any well and septic headaches, and the roads are paved and cleared in winter. This tranquil location, only 30 minutes from Calgary, is only 5 minutes from the picturesque town of Bragg Creek and a mere 10 minutes to all the recreational opportunities of Kananaskis Country- hiking, biking, skiing, canoeing, fishing, and of course...golf!

# **Community Information**

Address 4 Wintergreen Way

Subdivision Wintergreen

City Rural Rocky View County

County Rocky View County

Province Alberta
Postal Code ToL 0K0