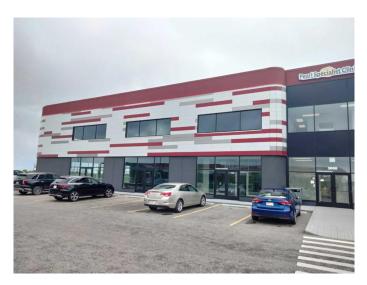

#### \$2,395,000

0 Bedroom, 0.00 Bathroom, Commercial on 0.14 Acres

Kingsview Industrial Park, Airdrie, Alberta

Judicial Listing on behalf of the Court of Kings Bench of Alberta. Offers will be presented to the plaintiffâ€<sup>™</sup>s counsel as received. 6,235 square foot shell retail condominium bay. Possible to build the space of your dreams. Ability to add second floor mezzanine. Zoning is IB-1 Mixed Business District, which allows various uses. Visible from Highway QEII. 24 foot high clear height. Electrical power is 400A, 208/120V, 3 Phase, 4 wire (TBV). Condominium parking area includes a ratio of 4.1 parking stalls per 1,000sf. Property is sprinklered. Built in 2019. Various retail amenities in the area.

#### **Community Information**

| Address     | 3190, 28 Kingsview Road Se |
|-------------|----------------------------|
| Subdivision | Kingsview Industrial Park  |
| City        | Airdrie                    |