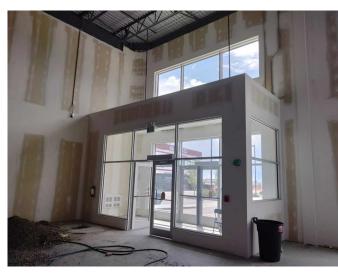

#### \$2,395,000

0 Bedroom, 0.00 Bathroom, Commercial on 0.14 Acres

Kingsview Industrial Park, Airdrie, Alberta

Judicial Listing on behalf of the Court of Kings Bench of Alberta. Offers will be presented to the plaintiffâ€<sup>™</sup>s counsel as received. 6,235 square foot shell retail condominium bay. Possible to build the space of your dreams. Ability to add second floor mezzanine. Zoning is IB-1 Mixed Business District, which allows various uses. Visible from Highway QEII. 24 foot high clear height. Electrical power is 400A, 208/120V, 3 Phase, 4 wire (TBV). Condominium parking area includes a ratio of 4.1 parking stalls per 1,000sf. Property is sprinklered. Built in 2019. Various retail amenities in the area.