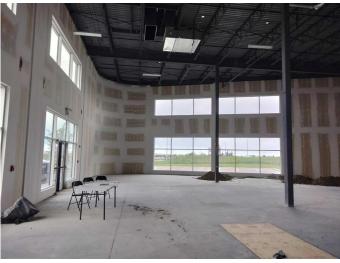

#### \$2,395,000

0 Bedroom, 0.00 Bathroom, Commercial on 0.14 Acres

Kingsview Industrial Park, Airdrie, Alberta

Judicial Listing on behalf of the Court of Kings Bench of Alberta. Offers will be presented to the plaintiffâ€<sup>™</sup>s counsel as received. 6,235 square foot shell retail condominium bay. Possible to build the space of your dreams. Ability to add second floor mezzanine. Zoning is IB-1 Mixed Business District, which allows various uses. Visible from Highway QEII. 24 foot high clear height. Electrical power is 400A, 208/120V, 3 Phase, 4 wire (TBV). Condominium parking area includes a ratio of 4.1 parking stalls per 1,000sf. Property is sprinklered. Built in 2019. Various retail amenities in the area.