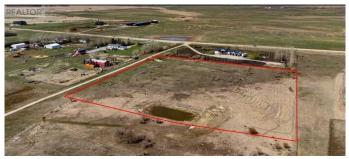

### \$649,900

0 Bedroom, 0.00 Bathroom, Land on 8.92 Acres

NONE, Rural Rocky View County, Alberta

Amazing opportunity just a half mile from East of Airdrie city limits. 8.92 Acres+/- with mountain views to the west, Prairie views to the East you will not find a better location than this. Zoned R-RUR. Property has a well on it and it is a great spot to build your dream home.

#### **Essential Information**

| MLS® #    | A2184157         |
|-----------|------------------|
| Price     | \$649,900        |
| Bathrooms | 0.00             |
| Acres     | 8.92             |
| Туре      | Land             |
| Sub-Type  | Residential Land |
| Status    | Active           |

#### **Community Information**

| Address     | Range Road 285 Rocky View County |
|-------------|----------------------------------|
| Subdivision | NONE                             |
| City        | Rural Rocky View County          |
| County      | Rocky View County                |
| Province    | Alberta                          |
| Postal Code | T4A 0H4                          |