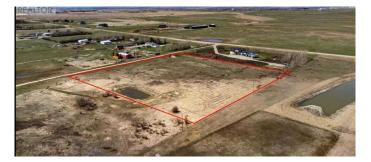

### \$649,900

0 Bedroom, 0.00 Bathroom, Land on 8.92 Acres

NONE, Rural Rocky View County, Alberta

Amazing opportunity just a half mile from East of Airdrie city limits. 8.92 Acres+/- with mountain views to the west, Prairie views to the East you will not find a better location than this. Zoned R-RUR. Property has a well on it and it is a great spot to build your dream home.

#### **Essential Information**

| MLS® #    | A2184157         |
|-----------|------------------|
| Price     | \$649,900        |
| Bathrooms | 0.00             |
| Acres     | 8.92             |
| Туре      | Land             |
| Sub-Type  | Residential Land |
| Status    | Active           |

#### **Community Information**

| Address     | Range Road 285 Rocky View County |
|-------------|----------------------------------|
| Subdivision | NONE                             |
| City        | Rural Rocky View County          |
| County      | Rocky View County                |
| Province    | Alberta                          |
| Postal Code | T4A 0H4                          |