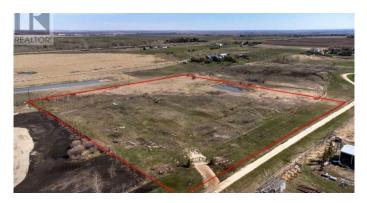

### \$649,900

0 Bedroom, 0.00 Bathroom, Land on 8.92 Acres

NONE, Rural Rocky View County, Alberta

Amazing opportunity just a half mile from East of Airdrie city limits. 8.92 Acres+/- with mountain views to the west, Prairie views to the East you will not find a better location than this. Zoned R-RUR. Property has a well on it and it is a great spot to build your dream home.

#### **Essential Information**

| MLS® #    | A2184157         |
|-----------|------------------|
| Price     | \$649,900        |
| Bathrooms | 0.00             |
| Acres     | 8.92             |
| Туре      | Land             |
| Sub-Type  | Residential Land |
| Status    | Active           |

#### **Community Information**

| Address     | Range Road 285 Rocky View County |
|-------------|----------------------------------|
| Subdivision | NONE                             |
| City        | Rural Rocky View County          |
| County      | Rocky View County                |
| Province    | Alberta                          |
| Postal Code | T4A 0H4                          |