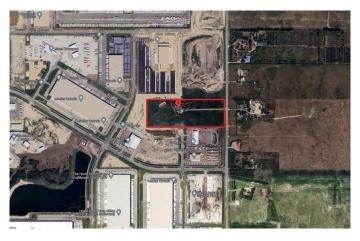

### \$6,000,000

0 Bedroom, 0.00 Bathroom, Commercial on 16.31 Acres

NONE, Rural Rocky View County, Alberta

Opportunity knocks! 16.31 acres +/- zoned Industrial Heavy District in the Balzac East ASP. The opportunities are endless with this property. Property has farm utilities (gas, power, septic tank and a drilled well) on the property. The Sellers will be removing the house, garage and shed prior to possession. Please call for information package!

## **Community Information**

Address 261057 Range Road 290

Subdivision NONE

City Rural Rocky View County

County Rocky View County

Province Alberta
Postal Code T4A 3E6