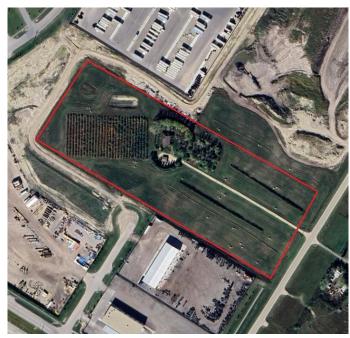

### \$6,000,000

0 Bedroom, 0.00 Bathroom, Commercial on 16.31 Acres

NONE, Rural Rocky View County, Alberta

Opportunity knocks! 16.31 acres +/- zoned Industrial Heavy District in the Balzac East ASP. The opportunities are endless with this property. Property has farm utilities (gas, power, septic tank and a drilled well) on the property. The Sellers will be removing the house, garage and shed prior to possession. Please call for information package!

## **Community Information**

Address 261057 Range Road 290

Subdivision NONE

City Rural Rocky View County

County Rocky View County

Province Alberta
Postal Code T4A 3E6