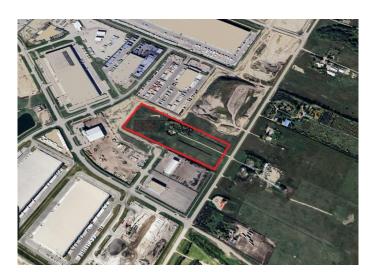

### \$6,000,000

0 Bedroom, 0.00 Bathroom, Commercial on 16.31 Acres

NONE, Rural Rocky View County, Alberta

Opportunity knocks! 16.31 acres +/- zoned Industrial Heavy District in the Balzac East ASP. The opportunities are endless with this property. Property has farm utilities (gas, power, septic tank and a drilled well) on the property. The Sellers will be removing the house, garage and shed prior to possession. Please call for information package!

## **Community Information**

Address 261057 Range Road 290

Subdivision NONE

City Rural Rocky View County

County Rocky View County

Province Alberta
Postal Code T4A 3E6