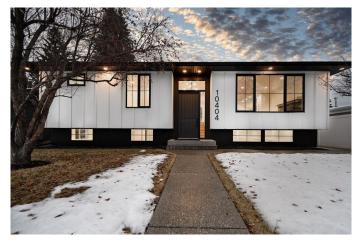

# \$1,130,000 - 10404 Maplemont Road Se, Calgary

MLS® #A2186964

# \$1,130,000

4 Bedroom, 4.00 Bathroom, 1,370 sqft Residential on 0.13 Acres

Maple Ridge, Calgary, Alberta

Introducing this fully remodelled custom home located in the heart of Maple Ridge, Calgary, just across the street from a large park. This stunning property boasts impeccable curb appeal, with every detail finished to the highest quality. The exterior features brand new hardy board siding, exposed concrete landscaping, and a grand entrance door that sets the tone for what lies beyond. As you step inside, you are greeted by a spacious and bright open concept floor plan. The living area is adorned with a custom glass fireplace, providing a cozy ambiance during cold winter nights. The gourmet kitchen is a true centerpiece, featuring a large quartz island with a sleek finish, ample storage, and high-end appliances that blend seamlessly into the modern aesthetic. Adjacent to the kitchen is a generous dining area, perfect for hosting gatherings and enjoying meals with family and friends. The master bedroom has been meticulously designed to create an oasis of tranquility. With its spacious layout, custom windows, and a luxurious 6-piece ensuite, it offers a perfect retreat. The walk-in closet, complete with its own private laundry, adds both convenience and elegance. Additionally, on the main floor, you will find a second bedroom with its own ensuite, as well as a lovely guest bathroom. The lower level of this home is fully finished and offers a multitude of entertainment options. A spacious rec area with a bar provides an ideal space for hosting parties and gatherings. Another living area,