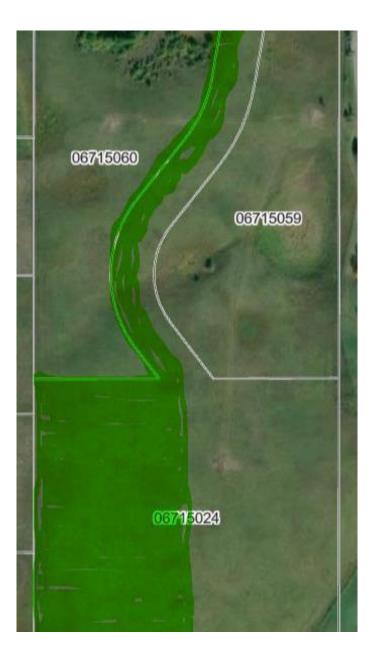

#### \$590,000

0 Bedroom, 0.00 Bathroom, Land on 4.74 Acres

Bearspaw\_Calg, Rural Rocky View County, Alberta

This is a new 4.74 acre lot in the Bearspaw Area, just west of Lochend Road. on Willow Way. This property has nice grassland. The Rocky View Water Coop capacity unit (paid for by the developer). This land has a private paved approach, gently rolling land, and is south sloping. There is no restrictive covenant, no building commitment, nor Home Owners Association. The smallest lots in this area are 4 acres in size. The lot corners are triple flagged, and the lot lines have single flags on the stakes. The fence line on the west side is inside the lot by a couple of meters. This is one of four lots on this subdivision. Two are sold. This is a peaceful tranquil setting adding a blend of privacy and open space. Perfect for Country Residential living tucked away in a beautiful setting and away from the main road traffic with no through traffic. Numerous walk out sites available on this lot, with a south backyard exposure.

## **Community Information**

| Address     | 32079 Willow Way        |
|-------------|-------------------------|
| Subdivision | Bearspaw_Calg           |
| City        | Rural Rocky View County |
| County      | Rocky View County       |
| Province    | Alberta                 |
| Postal Code | T4C 2Y4                 |