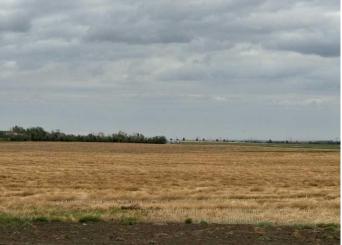

#### \$1,636,250

0 Bedroom, 0.00 Bathroom, Land on 187.00 Acres

NONE, Rural Rocky View County, Alberta

Great opportunity to own a QUARTER with and additional 27 acres +/- for a total of 187 acres +/-. Located SW of Kathryn on the corner of RR 280 and TWP RD 260, this is a great location being only a mile and a half off pavement. The property is cultivated in canola with a small draw (see google earth shot). Opportunities to obtain large scale land have become a rarity in recent years, don't miss out on this one!