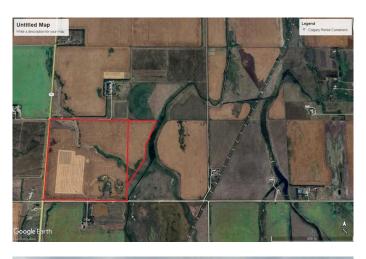

#### \$1,636,250

0 Bedroom, 0.00 Bathroom, Land on 187.00 Acres

NONE, Rural Rocky View County, Alberta

Great opportunity to own a QUARTER with and additional 27 acres +/- for a total of 187 acres +/-. Located SW of Kathryn on the corner of RR 280 and TWP RD 260, this is a great location being only a mile and a half off pavement. The property is cultivated in canola with a small draw (see google earth shot). Opportunities to obtain large scale land have become a rarity in recent years, don't miss out on this one!