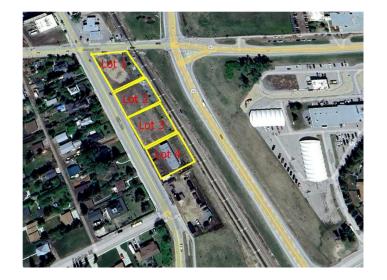

## \$300,000

0 Bedroom, 0.00 Bathroom, Land on 0.28 Acres

NONE, Carstairs, Alberta

Excellent location .28-acre commercial lot. Located in high traffic area. Great retail and office opportunities. Services are to the property line