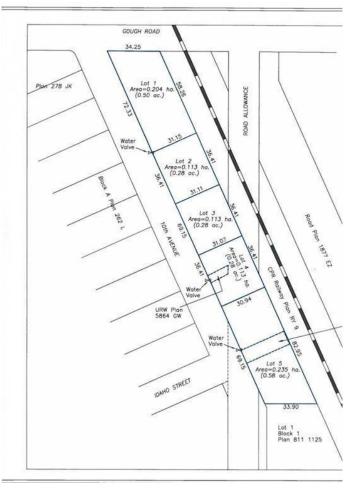

## \$300,000

0 Bedroom, 0.00 Bathroom, Land on 0.28 Acres

NONE, Carstairs, Alberta

Excellent location .28-acre commercial lot. Located in high traffic area. Great retail and office opportunities. Services are to the property line

#### **Essential Information**

MLS® # A2188268 Price \$300,000

Bathrooms 0.00 Acres 0.28 Type Land

Sub-Type Commercial Land

Status Active