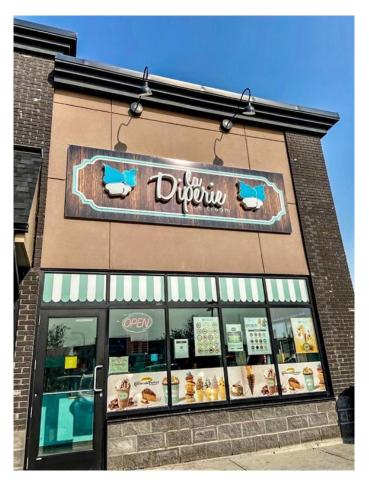

## \$119,000

0 Bedroom, 0.00 Bathroom, Commercial on 0.00 Acres

N/A, Chestermere, Alberta

\*\* Price Improved for Quick Sell \*\* Motivated Seller \*\* Unmissable Franchise Opportunity in Prime Location!!!

Are you looking for a once-in-a-lifetime opportunity to become a successful business owner of a well-known and established franchise? Look no further! This incredible quick-service restaurant (QSR) is now for sale in a prime location, offering immense potential for the right buyer.

### Key Features:

Prime Location: Situated close to a beautiful lake in a high-traffic area with excellent visibility, ensuring a steady stream of customers.

Renowned Franchise: Part of a reputable and beloved franchise known for its specialty treats.