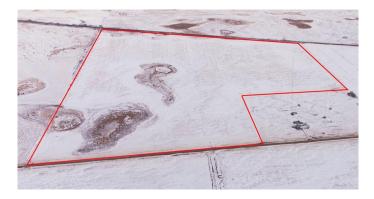

#### \$999,999

0 Bedroom, 0.00 Bathroom, Land on 199.34 Acres

NONE, Rural Rocky View County, Alberta

Here's a real opportunity to hold an interest in a piece of land that will bring real value in the near future. Hold a (5/12) 80.65 acre stake in this total 193.44 acre parcel just outside of Calgary's boundary and bordering the CP rail that will bring some endless opportunities. It is currently being farmed by the current share holders.