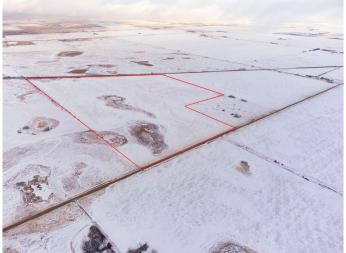

#### \$999,999

0 Bedroom, 0.00 Bathroom, Land on 199.34 Acres

NONE, Rural Rocky View County, Alberta

Here's a real opportunity to hold an interest in a piece of land that will bring real value in the near future. Hold a (5/12) 80.65 acre stake in this total 193.44 acre parcel just outside of Calgary's boundary and bordering the CP rail that will bring some endless opportunities. It is currently being farmed by the current share holders.