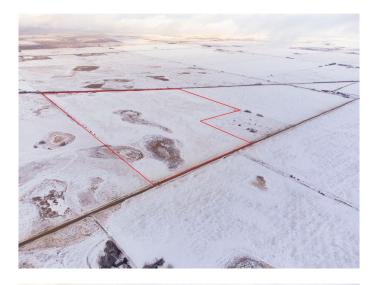

#### \$999,999

0 Bedroom, 0.00 Bathroom, Land on 199.34 Acres

NONE, Rural Rocky View County, Alberta

Here's a real opportunity to hold an interest in a piece of land that will bring real value in the near future. Hold a (5/12) 80.65 acre stake in this total 193.44 acre parcel just outside of Calgary's boundary and bordering the CP rail that will bring some endless opportunities. It is currently being farmed by the current share holders.