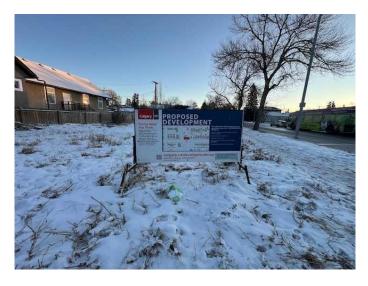

#### \$1,049,000

0 Bedroom, 0.00 Bathroom, Land on 0.14 Acres

Renfrew, Calgary, Alberta

Great inner city development site! Prime location, corner lot 6103 sq ft located on high traffic Edmonton Trail and easy access to 16 Ave N. and 32 Ave N. Zoned C-COR2 and has been approved for a professional retail space. Price includes approved development permit and architectural drawings. All the planning has been done for you! Other uses such as Mixed Use allowed. Development permit and plan is available.