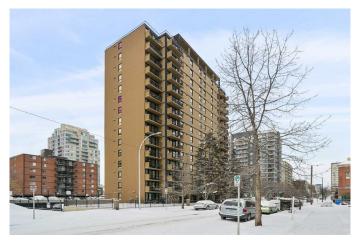

# \$245,000 - 102, 733 14 Avenue Sw, Calgary

MLS® #A2191475

## \$245,000

1 Bedroom, 1.00 Bathroom, 622 sqft Residential on 0.00 Acres

Beltline, Calgary, Alberta

Welcome to Centro 733, where urban living meets modern comfort. This bright and inviting 1-bedroom, 1-bathroom suite is ideally positioned on the south side of the building, offering abundant natural light throughout the day. Although situated on the first floor, the unit is elevated above grade, providing both privacy and security. Step inside to discover newer laminate flooring that flows seamlessly through the spacious living area, perfect for relaxing or setting up your home office. The open-concept layout includes a dedicated dining area complete with a wall of built-in cabinets and a sleek granite buffet counter for additional storage and style. The modern kitchen features granite countertops, stainless steel appliances, and ample cabinetry to inspire your inner chef. Enjoy fresh air and morning coffee on your private balcony, accessed via large patio doors from the living room. The primary bedroom offers generous closet space, while the main bathroom boasts a luxurious soaker tub with granite accents. Convenience is key with in-suite laundry (washer included) and an additional storage locker. The unit also comes with an assigned parking stall, providing secure and convenient parking. The condo fees include unit electricity, adding value and simplicity to your monthly expenses. The building welcomes you with a cozy and inviting lobby that features comfortable seating for your guests. For cycling enthusiasts, there is convenient bike storage located on the main floor. Stay active

# of Stories 11

**Exterior** 

Exterior Features Balcony

Roof Tar/Gravel

Construction Brick, Concrete

Foundation Poured Concrete