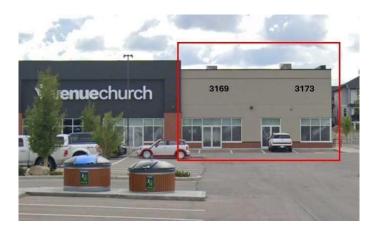

#### \$1,335,000

0 Bedroom, 0.00 Bathroom, Commercial on 0.04 Acres

Kingsview Industrial Park, Airdrie, Alberta

End cap unit including 2 units and 3557 Square feet of light industrial mixed use! Excellent opportunity for smaller congregation as the current use is public assembly. This unit includes two large store fronts with lots of additional glass on the south exposure, to large overhead doors, independent HVAC units, 20' ceiling height and loads of power. There are many business opportunities under the IB-1 land use bylaw including Business Support Service, Financial Service, Health Care Limited, Indoor Recreation Limited, Office, Restaurant and many more permitted and discretionary uses. You can purchase 1, 2 or 3 units together or individually please call for pricing and unit availability. Possession is estimated for late May 2025.

**Community Information** 

| Address     | 3169, 2920 Kingsview Boulevard Se |
|-------------|-----------------------------------|
| Subdivision | Kingsview Industrial Park         |
| City        | Airdrie                           |
| County      | Airdrie                           |
| Province    | Alberta                           |
| Postal Code | T4A 0A9                           |