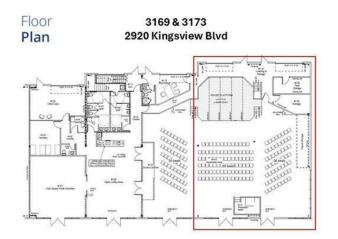

#### \$1,335,000

0 Bedroom, 0.00 Bathroom, Commercial on 0.04 Acres

Kingsview Industrial Park, Airdrie, Alberta

End cap unit including 2 units and 3557 Square feet of light industrial mixed use! Excellent opportunity for smaller congregation as the current use is public assembly. This unit includes two large store fronts with lots of additional glass on the south exposure, to large overhead doors, independent HVAC units, 20' ceiling height and loads of power. There are many business opportunities under the IB-1 land use bylaw including Business Support Service, Financial Service, Health Care Limited, Indoor Recreation Limited, Office, Restaurant and many more permitted and discretionary uses. You can purchase 1, 2 or 3 units together or individually please call for pricing and unit availability. Possession is estimated for late May 2025.