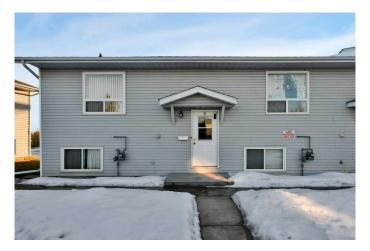

# \$174,900

2 Bedroom, 2.00 Bathroom, 578 sqft Residential on 0.01 Acres

Fairview, Red Deer, Alberta

This desirable end unit townhouse is easy to view, and available for immediate possession. This is a perfect opportunity for those looking for affordable, comfortable and convenient living. Enjoy low condo fees and a large, west-facing balcony ideal for relaxing and entertaining, with the added bonus of a fantastic, unobstructed south-facing view overlooking Bower Ponds. The home features the convenience of one and a half bathrooms and a spacious master bedroom with a walk-in closet. As an end unit, this townhouse shares only one wall, offering increased privacy and a quieter environment. Pets allowed with board approval. Don't miss out on the exceptional value that this property has to offer!

## Interior

Interior Features See Remarks

Appliances Microwave, Refrigerator, Washer/Dryer, Stove(s)

Heating Forced Air

Cooling None
Has Basement Yes

Basement Finished, Full