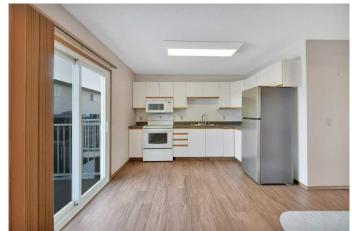

# \$174,900

2 Bedroom, 2.00 Bathroom, 578 sqft Residential on 0.01 Acres

Fairview, Red Deer, Alberta

This desirable end unit townhouse is easy to view, and available for immediate possession. This is a perfect opportunity for those looking for affordable, comfortable and convenient living. Enjoy low condo fees and a large, west-facing balcony ideal for relaxing and entertaining, with the added bonus of a fantastic, unobstructed south-facing view overlooking Bower Ponds. The home features the convenience of one and a half bathrooms and a spacious master bedroom with a walk-in closet. As an end unit, this townhouse shares only one wall, offering increased privacy and a quieter environment. Pets allowed with board approval. Don't miss out on the exceptional value that this property has to offer!

## Interior

Interior Features See Remarks

Appliances Microwave, Refrigerator, Washer/Dryer, Stove(s)

Heating Forced Air

Cooling None
Has Basement Yes

Basement Finished, Full