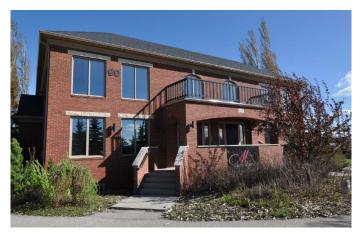

### \$2,950,000

0 Bedroom, 0.00 Bathroom, Commercial on 0.00 Acres

Springbank, Rural Rocky View County, Alberta

Click brochure link for more details\*\* Rare commercial ownership position on the West side of Calgary. Low site coverage, providing a large site for additional development. 1,200 SF utility building provides great space for secure storage, or can maintain current tenant in place leasing for \$1,500/month. Large landscaped property with beautiful brick building construction. Mountain views. Lower level storage/bonus space. Great access to Highway 1 and the Ring Road. Approximately 1 hour to Canmore and Banff. This property is also available for lease at \$20/sqft.