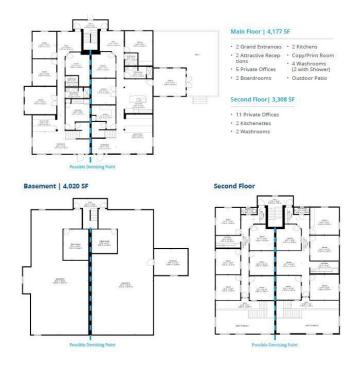

### \$2,950,000

0 Bedroom, 0.00 Bathroom, Commercial on 0.00 Acres

Springbank, Rural Rocky View County, Alberta

Click brochure link for more details\*\* Rare commercial ownership position on the West side of Calgary. Low site coverage, providing a large site for additional development. 1,200 SF utility building provides great space for secure storage, or can maintain current tenant in place leasing for \$1,500/month. Large landscaped property with beautiful brick building construction. Mountain views. Lower level storage/bonus space. Great access to Highway 1 and the Ring Road. Approximately 1 hour to Canmore and Banff. This property is also available for lease at \$20/sqft.