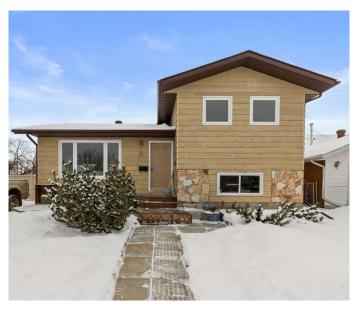

# \$414,000 - 13 Beech Crescent Crescent, Olds

MLS® #A2193742

### \$414,000

3 Bedroom, 2.00 Bathroom, 1,022 sqft Residential on 0.11 Acres

NONE, Olds, Alberta

This charming well-maintained property offers comfort and convenience in a desirable neighborhood. Featuring 3 bedrooms and 2 bathrooms, the home boasts a spacious layout with a bright living area, a functional kitchen, and a cozy backyard perfect for relaxation or entertaining. A standout feature is the detached HEATED garage, providing ample storage and parking space. Conveniently located near schools, parks, and local amenities, this home is ideal for families or first-time buyers. Don't miss this opportunity to own a beautiful home in Olds!

#### **Essential Information**

MLS® # A2193742 Price \$414,000

Bedrooms 3
Bathrooms 2.00
Full Baths 2

Square Footage 1,022 Acres 0.11 Year Built 1987

Type Residential
Sub-Type Detached
Style 4 Level Split