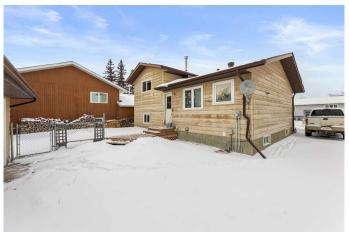

#### **Exterior**

Exterior Features Balcony, Storage

Lot Description Back Yard, Landscaped, Rectangular Lot

Roof Asphalt Shingle

Construction Wood Frame, Composite Siding

Foundation Wood