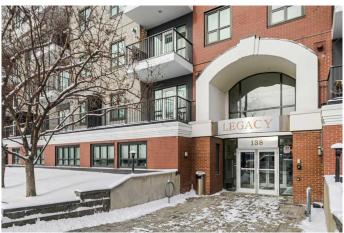

# \$600,000 - 104, 138 18 Avenue Se, Calgary

MLS® #A2193839

### \$600,000

0 Bedroom, 0.00 Bathroom, Commercial on 0.00 Acres

Mission, Calgary, Alberta

Excellent opportunity! Two units for the price of Amazing location in MISSION with a 5 minute walk to 4th street, 17th ave and the Stampede grounds. This 1600 square foot commercial condo in a mixed use building in has so much to offer. The space has been demised into to two separate units. Unit A features three offices, a large reception/open workspace area that could be used as a multi desk work space split into smaller work spaces. Other features inclue a bathroom, kitchen area and large storage area/lunch room. The 600 square foot, Unit B features a large open work space area and one private office. Such a great opportunity to operate your business from one of the suites and lease the other to cover your expenses. Other great features include a walkout patio door to the rear(north) side of the building. Nice big windows in each office, two parkings stalls, and an underground storage unit. The main floor of the building is exclusively commercial units and has a common washroom for use by all tenants and their respective customers. This unit has rough in's for drains from a previous use in the offices. Two TITLED PARKING STALLS AND A/C IN UNIT! CALL TODAY.

# **Community Information**

Address 104, 138 18 Avenue Se

Subdivision Mission
City Calgary
County Calgary
Province Alberta
Postal Code T2G5P9