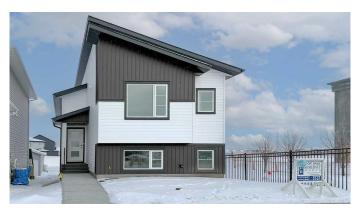

### \$499,000

3 Bedroom, 2.00 Bathroom, 1,174 sqft Residential on 0.08 Acres

Liberty Landing, Rural Red Deer County, Alberta

Rare to find this Bungalow/ Bilevel Home siding onto the Park with three bedrooms up, the lower level comes with rough in plumbing, large windows and the walk out door to grade all which allow the Lower Development bedrooms, family room, play room or many other uses with this wide open space. Located in the Family friendly Community of Liberty Landing with Parks Playgrounds and pathways all ready and minutes from major shopping such as Costco and Employment Opportunities with in walking distance.