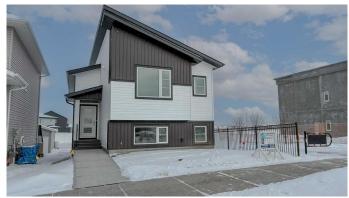

### \$499,000

3 Bedroom, 2.00 Bathroom, 1,174 sqft Residential on 0.08 Acres

Liberty Landing, Rural Red Deer County, Alberta

Rare to find this Bungalow/ Bilevel Home siding onto the Park with three bedrooms up, the lower level comes with rough in plumbing, large windows and the walk out door to grade all which allow the Lower Development bedrooms, family room, play room or many other uses with this wide open space. Located in the Family friendly Community of Liberty Landing with Parks Playgrounds and pathways all ready and minutes from major shopping such as Costco and Employment Opportunities with in walking distance.