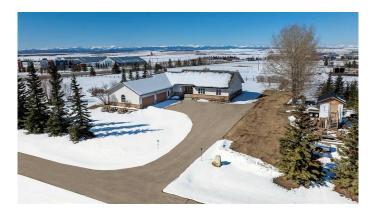

The existing spacious 3,000+ sq. ft. BUNGALOW offers immediate rental income potential, featuring large living areas, two wood-burning fireplaces, a 750 sq. ft. deck with MOUNTAIN VIEWS, and an oversized 4-CAR GARAGE. The partially developed basement with a bathroom rough-in provides additional flexibility for customization or added value. Additionally, the 4-acre lot offers space for a hobby farm, with zoning that allows for up to two horses, making it a great option for those looking to enjoy COUNTRY LIVING while benefiting from FUTURE

### **Amenities**

Parking Quad or More Attached

#### **Exterior**

Exterior Features Other

Lot Description Landscaped, Many Trees, Rectangular Lot

Roof Cedar Shake

Construction Brick, Vinyl Siding Foundation Poured Concrete