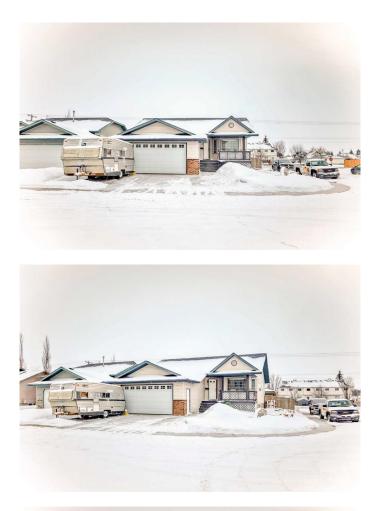

#### \$650,000

5 Bedroom, 3.00 Bathroom, 1,283 sqft Residential on 0.14 Acres

Maplewood., Strathmore, Alberta

NEW ROOF, SIDING, EAVESTROUGH. AIR CONDITIONED. Great Corner Lot. Cul-de-sac Location. Property is Expansive Not Expensive. Potential Plus. Central Air Conditioned.5 Bedrooms. 3 Bathrooms. 2 Laundry Areas Up/Dow. Fully Developed. Fenced Yard. Pet Friendly. Hot Tub. Cement Pad in Backyard. Great for Basketball. Upper Deck 20 x 9. Lower Deck 28x18. Gas hook-up for the Barbeque. Covered Porch 16X5. Enjoy the Outdoor Space. South Backyard. Great Home for 2 families. Come See.

### Exterior

| Exterior Features | Private Yard                                                          |
|-------------------|-----------------------------------------------------------------------|
| Lot Description   | Back Yard, Corner Lot, Cul-De-Sac, Front Yard, Landscaped, Level, Low |
|                   | Maintenance Landscape                                                 |
| Roof              | Asphalt Shingle                                                       |
| Construction      | Vinyl Siding                                                          |
| Foundation        | Poured Concrete                                                       |
|                   |                                                                       |