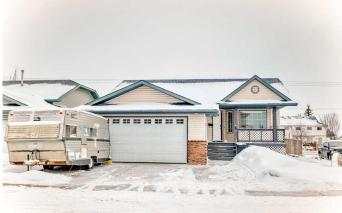

#### \$650,000

5 Bedroom, 3.00 Bathroom, 1,283 sqft Residential on 0.14 Acres

Maplewood., Strathmore, Alberta

NEW ROOF, SIDING, EAVESTROUGH. AIR CONDITIONED. Great Corner Lot. Cul-de-sac Location. Property is Expansive Not Expensive. Potential Plus. Central Air Conditioned.5 Bedrooms. 3 Bathrooms. 2 Laundry Areas Up/Dow. Fully Developed. Fenced Yard. Pet Friendly. Hot Tub. Cement Pad in Backyard. Great for Basketball. Upper Deck 20 x 9. Lower Deck 28x18. Gas hook-up for the Barbeque. Covered Porch 16X5. Enjoy the Outdoor Space. South Backyard. Great Home for 2 families. Come See.

### Exterior

| Exterior Features | Private Yard                                                          |
|-------------------|-----------------------------------------------------------------------|
| Lot Description   | Back Yard, Corner Lot, Cul-De-Sac, Front Yard, Landscaped, Level, Low |
|                   | Maintenance Landscape                                                 |
| Roof              | Asphalt Shingle                                                       |
| Construction      | Vinyl Siding                                                          |
| Foundation        | Poured Concrete                                                       |
|                   |                                                                       |