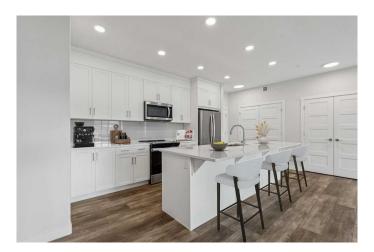

## \$630,000

3 Bedroom, 2.00 Bathroom, 1,107 sqft Residential on 0.00 Acres

Wolf Willow, Calgary, Alberta

Attention first-time home owners and investors - Welcome to Wolf Willow! Embrace the thrill of homeownership with this \*\*\*FULLY UPGRADED\*\*\* 2 BED/ 2 BATH plus Den unit with Federation park View. This unit features 9ft Ceiling, upgraded stone countertops, Stainless steel appliances, Ensuite bathroom with double vanity ,SPACIOUS BALCONY, Air conditioner and more! Enjoy peace and quiet on the upper floor with mountain views!, Bask in the abundance of natural light that floods this sun-facing unit. The unit also comes with its own parking stall, plenty of visitor parking and free street-parking for your guests. Convenience is at your doorstep, with quick access to Golf course, Bow river, neighboring shops, walk/ Bike trails, restaurants, and nearby parks. Don't miss out on this incredible opportunity to make this beautiful home your own.

### Interior

Interior Features Kitchen Island, No Animal Home, No Smoking Home, Quartz Counters

Appliances Dishwasher, Electric Stove, Microwave, Oven, Refrigerator,

Washer/Dryer

Heating Baseboard Cooling Central Air