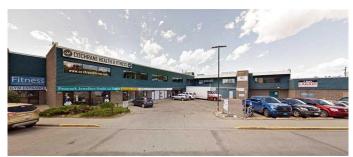

#### \$19

0 Bedroom, 0.00 Bathroom, Commercial on 1.00 Acres

NONE, Cochrane, Alberta

SHERIDAN MALL BAYS FOR LEASE, Sizes 300 to 3000 sq. ft. Ground floor and upper floor. Elevator on east side. Stairs on south. 24 hours access. Hallway connects east and west side. Lease base rate \$8.50 upper floor and \$14.00 main floor. Strong tenant base mainly local business. Some bays have bathrooms in the bays. Great exposure to main access coming into Cochrane from Calgary via Highway 1A.

## Amenities

Parking Spaces 25