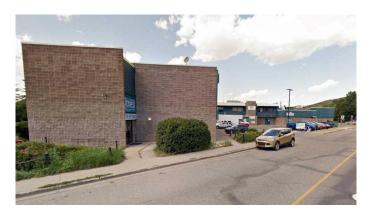

# \$19 - 118 1 Avenue W, Cochrane

MLS® #A2196721

#### \$19

0 Bedroom, 0.00 Bathroom, Commercial on 1.00 Acres

NONE, Cochrane, Alberta

SHERIDAN MALL BAYS FOR LEASE, Sizes 300 to 3000 sq. ft. Ground floor and upper floor. Elevator on east side. Stairs on south. 24 hours access. Hallway connects east and west side. Lease base rate \$8.50 upper floor and \$14.00 main floor. Strong tenant base mainly local business. Some bays have bathrooms in the bays. Great exposure to main access coming into Cochrane from Calgary via Highway 1A.

Built in 1975