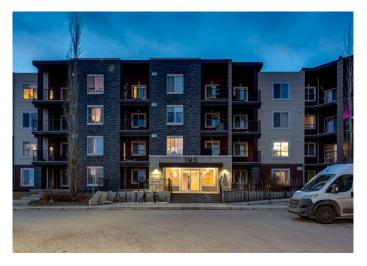

# \$289,900 - 115, 195 Kincora Glen Road Nw, Calgary

MLS® #A2196752

## \$289,900

2 Bedroom, 1.00 Bathroom, 713 sqft Residential on 0.00 Acres

Kincora, Calgary, Alberta

Welcome to your new home in the heart of Kincora. This pet-friendly, two bedroom, one bathroom apartment is a gem, with easy access to walking paths and dog parks. The building has secured front door access and a welcoming foyer. The apartment offers an open concept living-dining room. The unit maximizes use of 712 sq ft of space, with seamless indoor-outdoor access to an private oversized covered patio off the light filled living room. In suite laundry is an added feature of convenience. The kitchen features functional cabinets and storage, ample counter space, newish appliances, and a peninsula with stool seating - perfect for hosting and cooking at home! The bedrooms both include large closets, and the luxury of no shared walls with neighbouring units. This apartment is definitely one to check out!

## **Exterior**

Exterior Features Balcony
Lot Description Other

Construction Stone, Vinyl Siding, Wood Frame