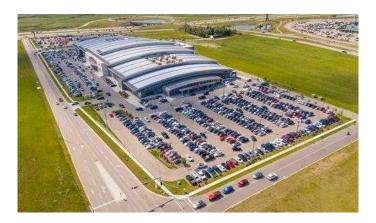

#### \$69,900

0 Bedroom, 0.00 Bathroom, Commercial on 4.00 Acres

NONE, Rural Rocky View County, Alberta

Lowest priced single unit on the market. Join the other Smart Investors and buy now while the prices are low. New Horizon Mall is getting busier every day with many new stores opening. Call today for your private viewing.