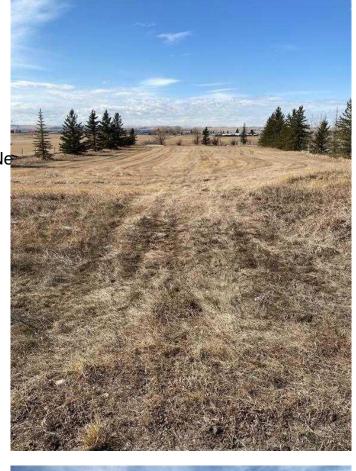

# \$1,799,900 - 272202 Range Road 293 Ne, Airdrie

MLS® #A2198430

\$1,799,900

0 Bedroom, 0.00 Bathroom, Land on 9.72 Acres

NONE, Airdrie, Alberta

Here is an opportunity waiting in Airdrie! Airdrie's population has been steadily increasing due to its proximity to Calgary, affordable housing options, and family-friendly amenities. This expansive 9.72-acre parcel offers endless possibilities for creating your dream home. Situated in the northeast quadrant of one of Canada's fastest-growing cities, it promises significant potential for future returns. The City of Airdrie offers a unique blend of urban living surrounded by picturesque rural landscapesâ€"a true city escape. With stunning mountain views to the west, easy access to the QEII Highway, and an array of nearby amenities, this property is an ideal location to establish your future. The zoning for this wonderful parcel of land is RR-4. Permitted uses include: - Hobby farms on parcels over 2 hectares or within the Agricultural Land Reserve. - Cottages on parcels larger than 4,000 square meters. -Home businesses and industries on parcels exceeding 2 hectares. This is a rare and valuable opportunity within Airdrie's city limits. Arrange for a viewing today.